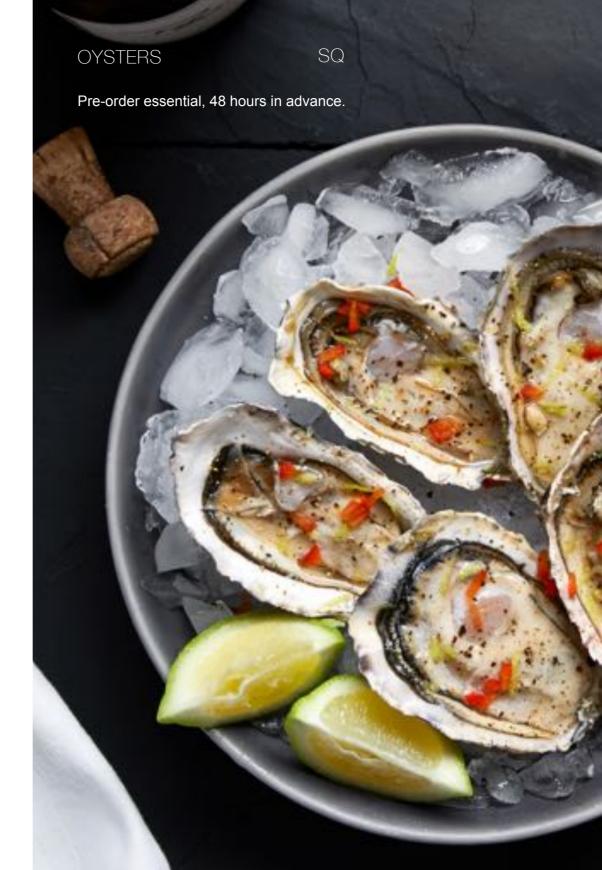

ace from cow's milk.

#### GORGONZOLA

Blue cheese made from unskimmed cow's milk. Soft and mild.

#### HUGUENOT

A medium to hard body, this cheese is made in the Cape Winelands.

# PHANTOM FOREST

A matured goats cheese with medium soft body.

#### WHITE ROCK WITH CRANBERRIES

A mild, semi-soft white cheese with added cranberries and

natural fruit essences.

EXTRA CHEESE R 65.00
EXTRA CIABATTA FOR TWO R 25.00
EXTRA CIABATTA FOR FOUR R 45.00

























"WE BELIEVE THAT GOOD FOOD, LIKE GOOD WINE, SHOULD BE SHARED TO ENJOY THE TASTE OF DIFFERENT FLAVOURS CREATING AN UNFORGETTABLE EXPERIENCE. EACH DISH IS A STORY TO SHARE... ELEGANTLY AND SIMPLY, THE PLATE ALWAYS HONOURS FRESH PRODUCTS."







PAIR WITH PETER FALKE SIGNATURE NOELINA CAP CLASSIQUE

See wine list for details.



# COLD BEVERAGES

| WATER STILL / SPARKLING  | R 22.00 |
|--------------------------|---------|
| COKE / COKE ZERO / TAB   | R 20.00 |
| ROCK SHANDY              | R 20.00 |
| BOS ICED TEA             | R 20.00 |
| APPLETIZER / GRAPETIZER  | R 20.00 |
|                          |         |
| HOT BEVERAGES            |         |
| CEYLON TEA / ROOIBOS TEA | R 20.00 |
| AMERICANO                | R 20.00 |
| CAPPUCCINO               | R 25.00 |
| RED CAPPUCCINO           | R 25.00 |
| SINGLE ESPRESSO          | R 25.00 |
| DOUBLE ESPRESSO          | R 30.00 |



"Wine cheers the sad
Revives the old
Inspire the young
Makes weariness forget the toil."

- Lord Byron





# WINE TASTING - PETER FALKE SIGNATURE COLLECTION & PF COLLECTION

| PF COLLECTION (6 WINES)