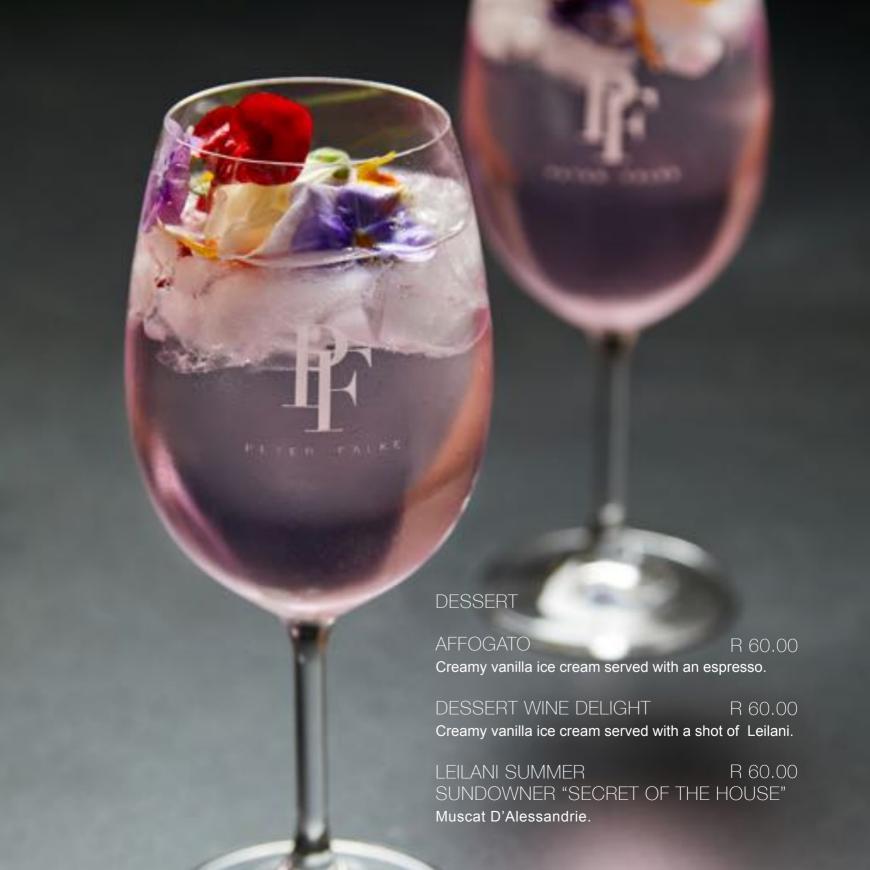

# COLD BEVERAGES

| WATER STILL / SPARKLING  | R 22.00 |
|--------------------------|---------|
| COKE / COKE ZERO / TAB   | R 20.00 |
| ROCK SHANDY              | R 20.00 |
| BOS ICED TEA             | R 20.00 |
| APPLETIZER / GRAPETIZER  | R 20.00 |
|                          |         |
| HOT BEVERAGES            |         |
| CEYLON TEA / ROOIBOS TEA | R 20.00 |
| AMERICANO                | R 20.00 |
| CAPPUCCINO               | R 25.00 |
| RED CAPPUCCINO           | R 25.00 |
| SINGLE ESPRESSO          | R 25.00 |
| DOUBLE ESPRESSO          | R 30.00 |