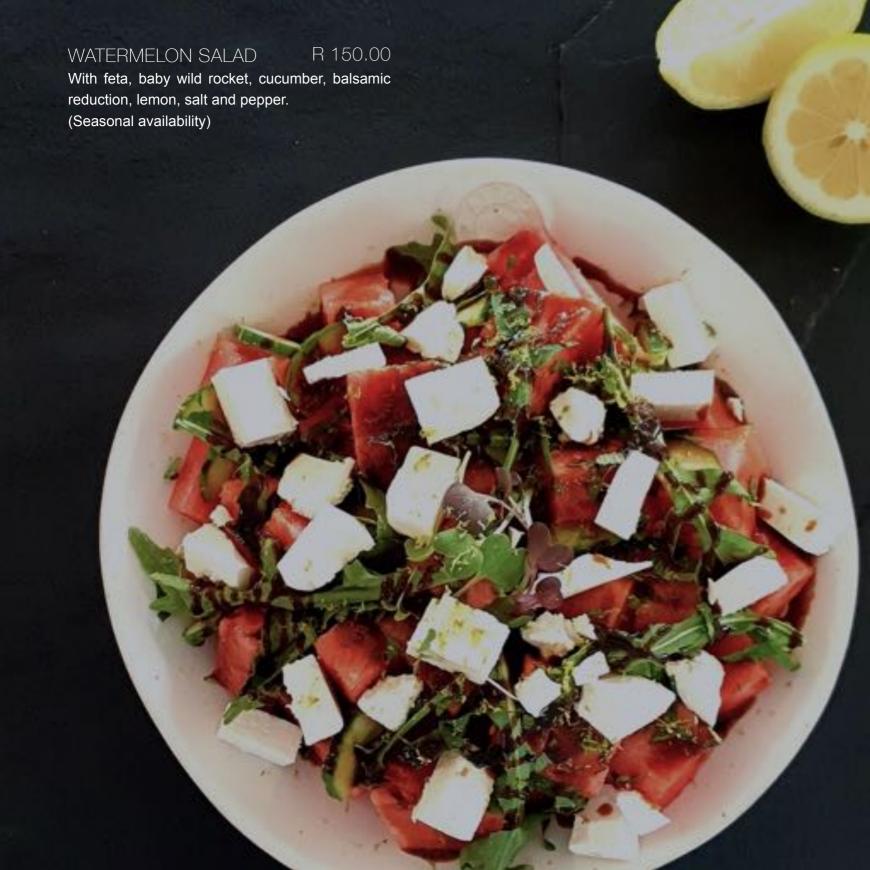

enjoy and share with your friends at Peter Falke Wines.

Let your five senses overwhelm you!"

Danish Falta



CHEESE PLATTER (TWO PEOPLE TO SHARE)

#### CHOOSE THREE

R 278.00

#### **GRUYERE**

A traditional, creamy, unpasteurised, semi-soft cheese with a wonderful complexity of flavours.

#### CAMEMBERT

Soft, creamy, with a ripened surface from cow's milk.

#### GORGONZOLA

Blue cheese made from unskimmed cow's milk. Soft and mild.

#### HUGUENOT

A medium to hard body, this cheese is made in the Cape Winelands.

# PHANTOM FOREST

A matured goats cheese with medium soft body.

#### WHITE ROCK WITH CRANBERRIES

A mild, semi-soft white cheese with added cranberries and

natural fruit essences.

EXTRA CHEESE R 65.00
EXTRA CIABATTA FOR TWO R 25.00
EXTRA CIABATTA FOR FOUR R 45.00

























"WE BELIEVE THAT GOOD FOOD, LIKE GOOD WINE, SHOULD BE SHARED TO ENJOY THE TASTE OF DIFFERENT FLAVOURS CREATING AN UNFORGETTABLE EXPERIENCE. EACH DISH IS A STORY TO SHARE... ELEGANTLY AND SIMPLY, THE PLATE ALWAYS HONOURS FRESH PRODUCTS."







PAIR WITH PETER FALKE SIGNATURE NOELINA CAP CLASSIQUE

See wine list for details.



# COLD BEVERAGES

| WATER STILL / SPARKLING  | R 22.00 |
|--------------------------|---------|
| COKE / COKE ZERO / TAB   | R 20.00 |
| ROCK SHANDY              | R 20.00 |
| BOS ICED TEA             | R 20.00 |
| APPLETIZER / GRAPETIZER  | R 20.00 |
|                          |         |
| HOT BEVERAGES            |         |
| CEYLON TEA / ROOIBOS TEA | R 20.00 |
| AMERICANO                | R 20.00 |
| CAPPUCCINO               | R 25.00 |
| RED CA