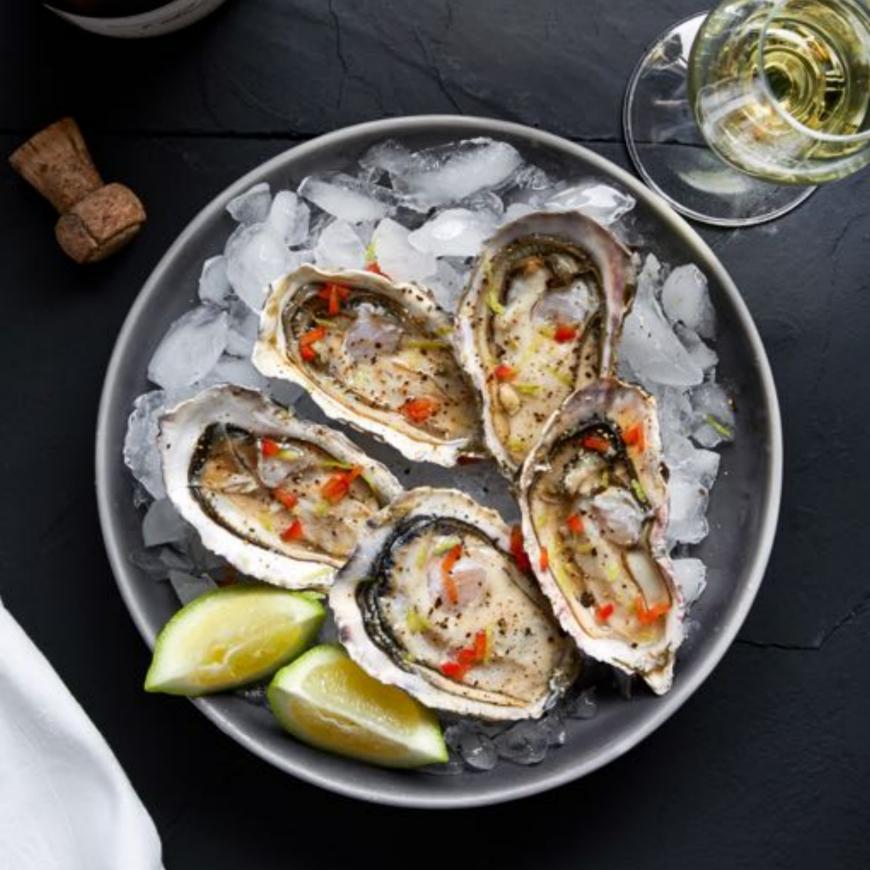

0.00
Per Glass R 140.00



SYRAH - ALANI

The bouquet reveals intense notes of cranberries, cherry, white pepper, with hints of vanilla.

The palate is full bodied with a delicate spiciness and silky tannins.

| Per Bottle | R 400.00 |
|------------|----------|
| Per Carafe | R 270.00 |
| Per Glass  | R 140.00 |



Kailani was born at Groenvlei in 2017. The same vintage year as our Cabernet Sanvignon, which we added for the first time to our "Signature" collection.

# CABERNET SAUVIGNON - KAILANI

Rich dark purple hues with exquisite aromas of raspberry, cassis and cedarwood of cigar box.

On the palate, notes of red fruits with dense smooth tannins and a beautiful lingering finish.

| Per Bottle | R 800.00 |
|------------|----------|
| Per Carafe | R 490.00 |
| Per Glass  | R 290.00 |





# CAP CLASSIQUE - NOELINA

A very elegant wine with great linearity. Well rounded, with aromas of lemongrass.

A beautiful and refreshing finish of green apple on the palate.

Per Bottle R 300.00
Per Glass R 100.00

Pair with:

OYSTERS SQ

Pre-order essential, 48 hours in advance.





# MUSCAT D'ALEXANDRIE - LEILANI

Light amber colour. Aromas of orange blossom, with deeper notes of jasmine and rose.

On the palate, apricot flavours with a beautiful lingering aftertaste.

Per Bottle R 300
Per Glass R 80









PETERFALKEWINES