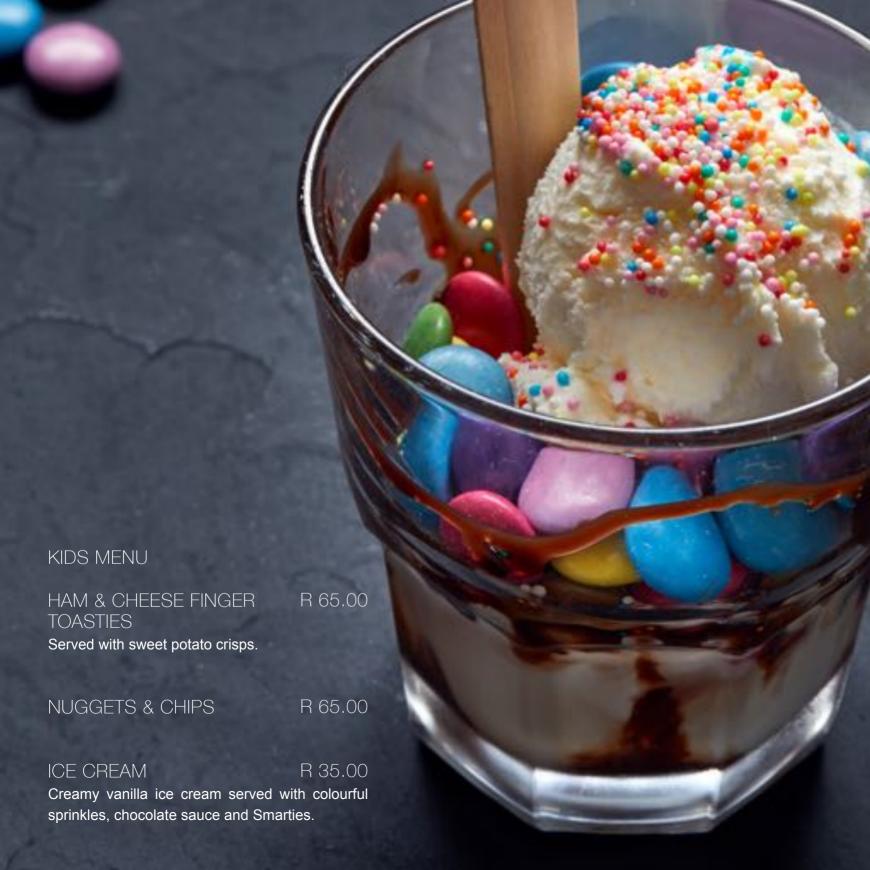

th a wonderful complexity of flavours.

#### CAMEMBERT

Soft, creamy, with a ripened surface from cow's milk.

#### GORGONZOLA

Blue cheese made from unskimmed cow's milk. Soft and mild.

#### HUGUENOT

A medium to hard body, this cheese is made in the Cape Winelands.

# PHANTOM FOREST

A matured goats cheese with medium soft body.

#### WHITE ROCK WITH CRANBERRIES

A mild, semi-soft white cheese with added cranberries and

natural fruit essences.

EXTRA CHEESE R 65.00
EXTRA CIABATTA FOR TWO R 25.00
EXTRA CIABATTA FOR FOUR R 45.00

























"WE BELIEVE THAT GOOD FOOD, LIKE GOOD WINE, SHOULD BE SHARED TO ENJOY THE TASTE OF DIFFERENT FLAVOURS CREATING AN UNFORGETTABLE EXPERIENCE. EACH DISH IS A STORY TO SHARE... ELEGANTLY AND SIMPLY, THE PLATE ALWAYS HONOURS FRESH PRODUCTS."







PAIR WITH PETER FALKE SIGNATURE NOELINA CAP CLASSIQUE

See wine list for details.



# COLD BEVERAGES

| WATER STILL / SPARKLING  | R 22.00 |
|--------------------------|---------|
| COKE / COKE ZERO / TAB   | R 20.00 |
| ROCK SHANDY              | R 20.00 |
| BOS ICED TEA             | R 20.00 |
| APPLETIZER / GRAPETIZER  | R 20.00 |
|                          |         |
| HOT BEVERAGES            |         |
| CEYLON TEA / ROOIBOS TEA | R 20.00 |
| AMERICANO                | R 20.00 |
| CAPPUCCINO               | R 25.00 |
| RED CAPPUCCINO           | R 25.00 |
| SINGLE ESPRESSO          | R 25.00 |
| DOUBLE ESPRESSO          | R 30.00 |



"Wine cheers the sad
Revives the old
Inspire the young
Makes weariness forget the toil."

- Lord Byron





# WINE TASTING - PETER FALKE SIGNA