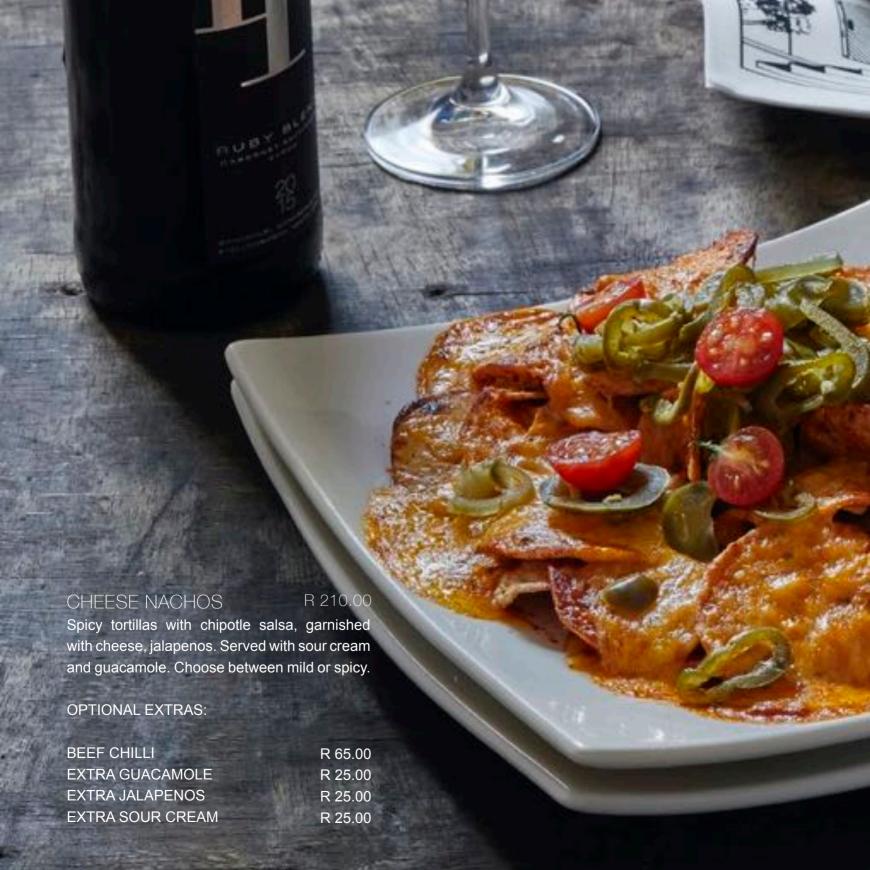

hare with your friends at Peter Falke Wines.

Let your five senses overwhelm you!"

Danish Falta



CHEESE PLATTER (TWO PEOPLE TO SHARE)

#### CHOOSE THREE

R 278.00

#### **GRUYERE**

A traditional, creamy, unpasteurised, semi-soft cheese with a wonderful complexity of flavours.

#### CAMEMBERT

Soft, creamy, with a ripened surface from cow's milk.

#### GORGONZOLA

Blue cheese made from unskimmed cow's milk. Soft and mild.

#### HUGUENOT

A medium to hard body, this cheese is made in the Cape Winelands.

# PHANTOM FOREST

A matured goats cheese with medium soft body.

#### WHITE ROCK WITH CRANBERRIES

A mild, semi-soft white cheese with added cranberries and

natural fruit essences.

EXTRA CHEESE R 65.00
EXTRA CIABATTA FOR TWO R 25.00
EXTRA CIABATTA FOR FOUR R 45.00

























"WE BELIEVE THAT GOOD FOOD, LIKE GOOD WINE, SHOULD BE SHARED TO ENJOY THE TASTE OF DIFFERENT FLAVOURS CREATING AN UNFORGETTABLE EXPERIENCE. EACH DISH IS A STORY TO SHARE... ELEGANTLY AND SIMPLY, THE PLATE ALWAYS HONOURS FRESH PRODUCTS."







PAIR WITH PETER FALKE SIGNATURE NOELINA CAP CLASSIQUE

See wine list for details.



# COLD BEVERAGES

| WATER STILL / SPARKLING  | R 22.00 |
|--------------------------|---------|
| COKE / COKE ZERO / TAB   | R 20.00 |
| ROCK SHANDY              | R 20.00 |
| BOS ICED TEA             | R 20.00 |
| APPLETIZER / GRAPETIZER  | R 20.00 |
|                          |         |
| HOT BEVERAGES            |         |
| CEYLON TEA / ROOIBOS TEA | R 20.00 |
| AMERICANO                | R 20.00 |
| CAPPUCCINO               | R 25.00 |
| RED CAPPUCCINO