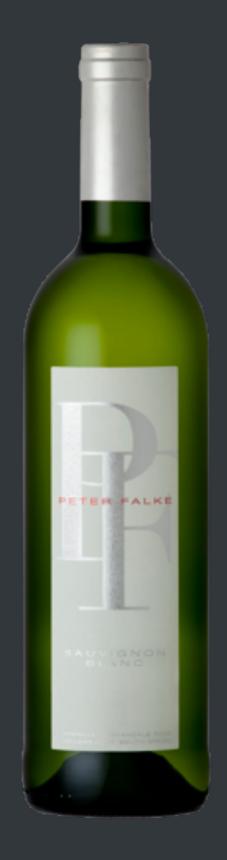

# PF SAUVIGNON BLANC

Crisp and fresh with exquisite aromas of tropical fruit, guava and gooseberry.

Delicate hints of guava skin, passion fruit and green apple on the palate, with intense grapefruit flavours and a great minerality and flintiness on the finish.

Per Bottle R 160.00
Per Carafe R 110.00
Per Glass R 55.00