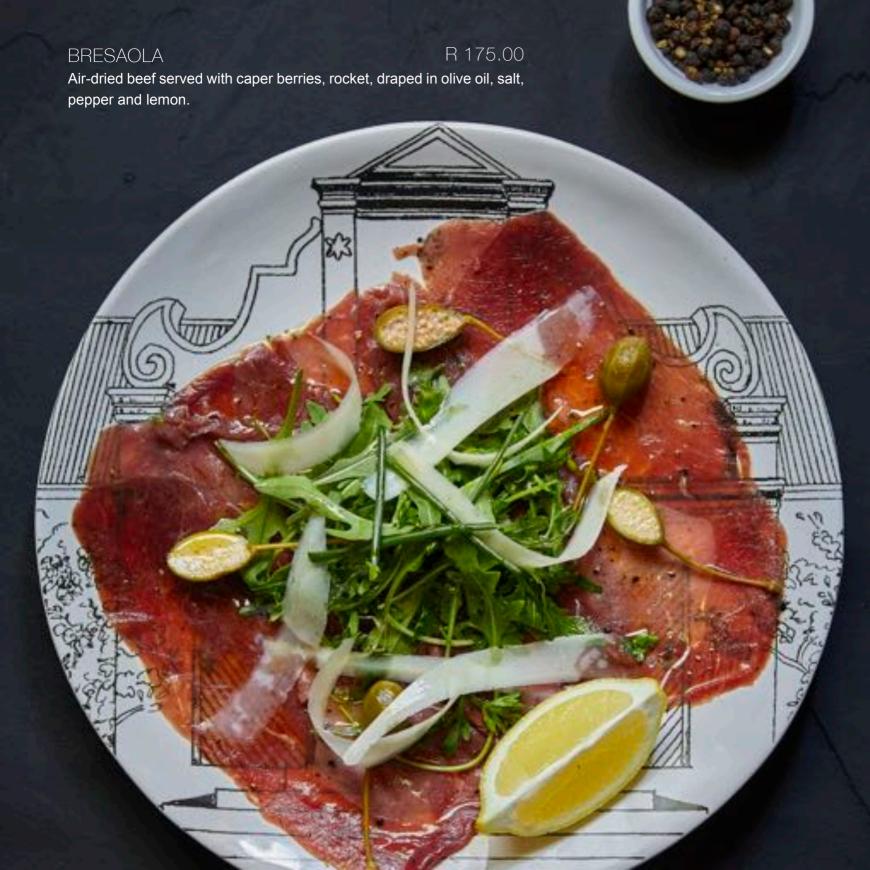

will enjoy and share with your friends at Peter Falke Wines.

Let your five senses overwhelm you!"

Danish Falta



CHEESE PLATTER (TWO PEOPLE TO SHARE)

#### CHOOSE THREE

R 278.00

#### **GRUYERE**

A traditional, creamy, unpasteurised, semi-soft cheese with a wonderful complexity of flavours.

#### CAMEMBERT

Soft, creamy, with a ripened surface from cow's milk.

#### GORGONZOLA

Blue cheese made from unskimmed cow's milk. Soft and mild.

#### HUGUENOT

A medium to hard body, this cheese is made in the Cape Winelands.

# PHANTOM FOREST

A matured goats cheese with medium soft body.

#### WHITE ROCK WITH CRANBERRIES

A mild, semi-soft white cheese with added cranberries and

natural fruit essences.

EXTRA CHEESE R 65.00
EXTRA CIABATTA FOR TWO R 25.00
EXTRA CIABATTA FOR FOUR R 45.00

























"WE BELIEVE THAT GOOD FOOD, LIKE GOOD WINE, SHOULD BE SHARED TO ENJOY THE TASTE OF DIFFERENT FLAVOURS CREATING AN UNFORGETTABLE EXPERIENCE. EACH DISH IS A STORY TO SHARE... ELEGANTLY AND SIMPLY, THE PLATE ALWAYS HONOURS FRESH PRODUCTS."







PAIR WITH PETER FALKE SIGNATURE NOELINA CAP CLASSIQUE

See wine list for details.



# COLD BEVERAGES

| WATER STILL / SPARKLING  | R 22.00 |
|--------------------------|---------|
| COKE / COKE ZERO / TAB   | R 20.00 |
| ROCK SHANDY              | R 20.00 |
| BOS ICED TEA             | R 20.00 |
| APPLETIZER / GRAPETIZER  | R 20.00 |
|                          |         |
| HOT BEVERAGES            |         |
| CEYLON TEA / ROOIBOS TEA | R 20.00 |
| AMERICANO                | R 20.00 |
| CAPPUCCINO               | R 25.00 |
| RE