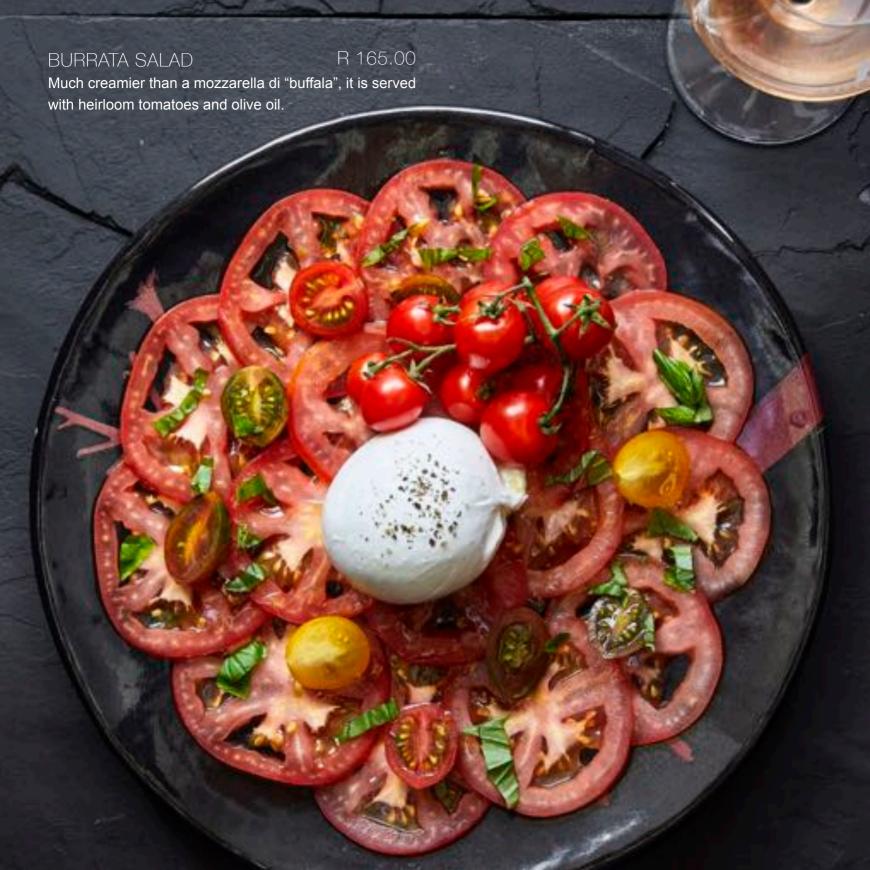

share with your friends at Peter Falke Wines.

Let your five senses overwhelm you!"

Danish Falta



CHEESE PLATTER (TWO PEOPLE TO SHARE)

#### CHOOSE THREE

R 278.00

#### **GRUYERE**

A traditional, creamy, unpasteurised, semi-soft cheese with a wonderful complexity of flavours.

#### CAMEMBERT

Soft, creamy, with a ripened surface from cow's milk.

#### GORGONZOLA

Blue cheese made from unskimmed cow's milk. Soft and mild.

#### HUGUENOT

A medium to hard body, this cheese is made in the Cape Winelands.

# PHANTOM FOREST

A matured goats cheese with medium soft body.

#### WHITE ROCK WITH CRANBERRIES

A mild, semi-soft white cheese with added cranberries and

natural fruit essences.

EXTRA CHEESE R 65.00
EXTRA CIABATTA FOR TWO R 25.00
EXTRA CIABATTA FOR FOUR R 45.00

























"WE BELIEVE THAT GOOD FOOD, LIKE GOOD WINE, SHOULD BE SHARED TO ENJOY THE TASTE OF DIFFERENT FLAVOURS CREATING AN UNFORGETTABLE EXPERIENCE. EACH DISH IS A STORY TO SHARE... ELEGANTLY AND SIMPLY, THE PLATE ALWAYS HONOURS FRESH PRODUCTS."







PAIR WITH PETER FALKE SIGNATURE NOELINA CAP CLASSIQUE

See wine list for details.



# COLD BEVERAGES

| WATER STILL / SPARKLING  | R 22.00 |
|--------------------------|---------|
| COKE / COKE ZERO / TAB   | R 20.00 |
| ROCK SHANDY              | R 20.00 |
| BOS ICED TEA             | R 20.00 |
| APPLETIZER / GRAPETIZER  | R 20.00 |
|                          |         |
| HOT BEVERAGES            |         |
| CEYLON TEA / ROOIBOS TEA | R 20.00 |
| AMERICANO                | R 20.00 |
| CAPPUCCINO               | R 25.00 |
| RED CAPPUCCINO