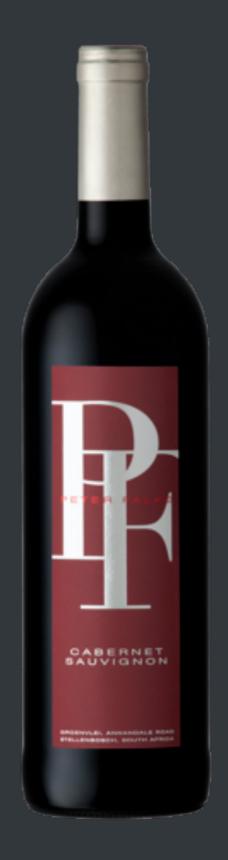

#### PE CABERNET SAUVIGNON

A beautiful wine with rich garnet hues.

Full bodied with exceptional character. Dark fruit flavours, subtle violet undertones, and a hint of liquorice and earthiness.

The French oak is perfectly balanced for a lovely lingering finish.

| Per Bottle | R 300.00 |
|------------|----------|
| Per Carafe | R 190.00 |
| Per Glass  | R 100.00 |