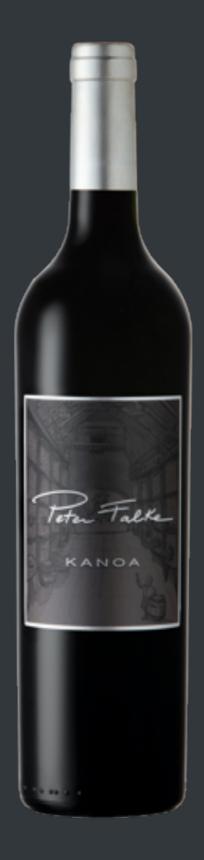

#### SIGNATURE BLEND - KANOA

Cabernet Sauvignon and Cabernet Franc make this exquisite blend. Beautiful aromas of black cherry, raspberry and plums, with a hints of pencil shavings.

Subtle French Oak nuances create rich and opulent flavours alongside smooth and silky tannins with a superb lingering finish.

Per Bottle R 400.00
Per Carafe R 270.00
Per Glass R 140.00

SYRAH - ALANI

The bouquet reveals intense notes of cranberries, cherry, white pepper, with hints of vanilla.

The palate is full bodied with a delicate spiciness and silky tannins.