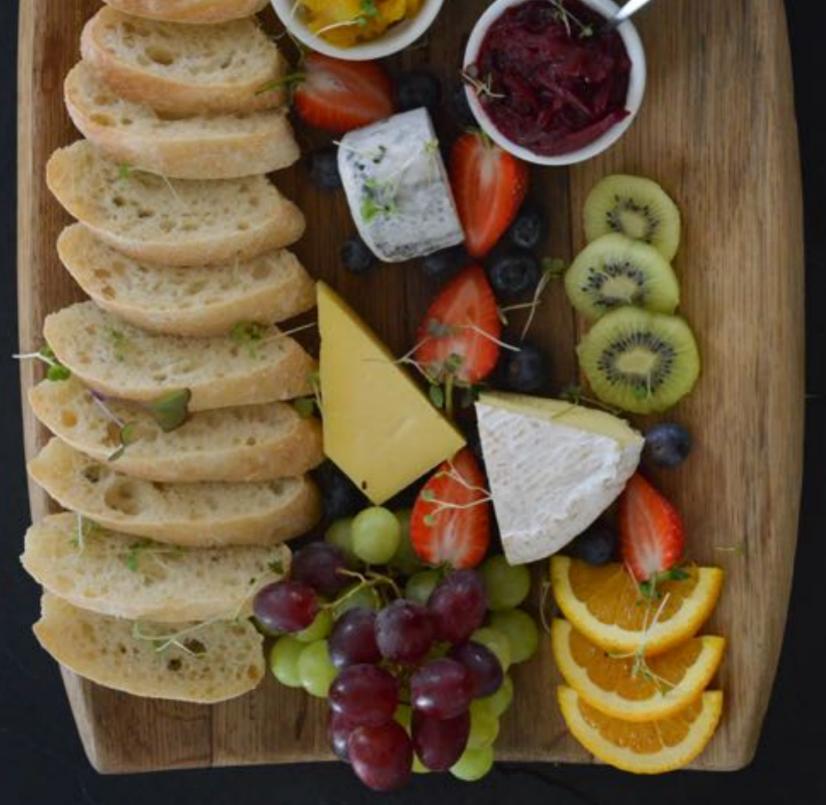

Danish Falta

CHEESE PLATTER (TWO PEOPLE TO SHARE)

#### CHOOSE THREE

R 278.00

#### **GRUYERE**

A traditional, creamy, unpasteurised, semi-soft cheese with a wonderful complexity of flavours.

#### CAMEMBERT

Soft, creamy, with a ripened surface from cow's milk.

#### GORGONZOLA

Blue cheese made from unskimmed cow's milk. Soft and mild.

#### HUGUENOT

A medium to hard body, this cheese is made in the Cape Winelands.

# PHANTOM FOREST

A matured goats cheese with medium soft body.

#### WHITE ROCK WITH CRANBERRIES

A mild, semi-soft white cheese with added cranberries and

natural fruit essences.

EXTRA CHEESE R 65.00
EXTRA CIABATTA FOR TWO R 25.00
EXTRA CIABATTA FOR FOUR R 45.00

"WE BELIEVE THAT GOOD FOOD, LIKE GOOD WINE, SHOULD BE SHARED TO ENJOY THE TASTE OF DIFFERENT FLAVOURS CREATING AN UNFORGETTABLE EXPERIENCE. EACH DISH IS A STORY TO SHARE... ELEGANTLY AND SIMPLY, THE PLATE ALWAYS HONOURS FRESH PRODUCTS."