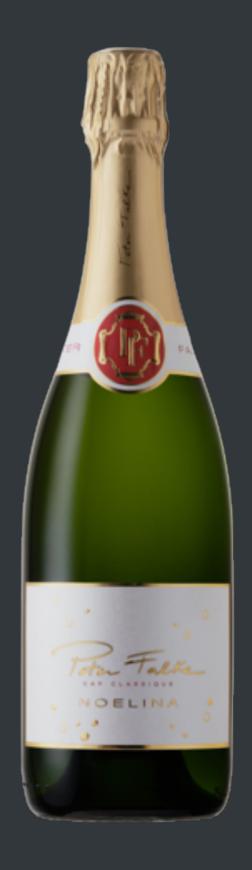

# CAP CLASSIQUE - NOELINA

A very elegant wine with great linearity. Well rounded, with aromas of lemongrass.

A beautiful and refreshing finish of green apple on the palate.

Per Bottle R 300.00
Per Glass R 100.00