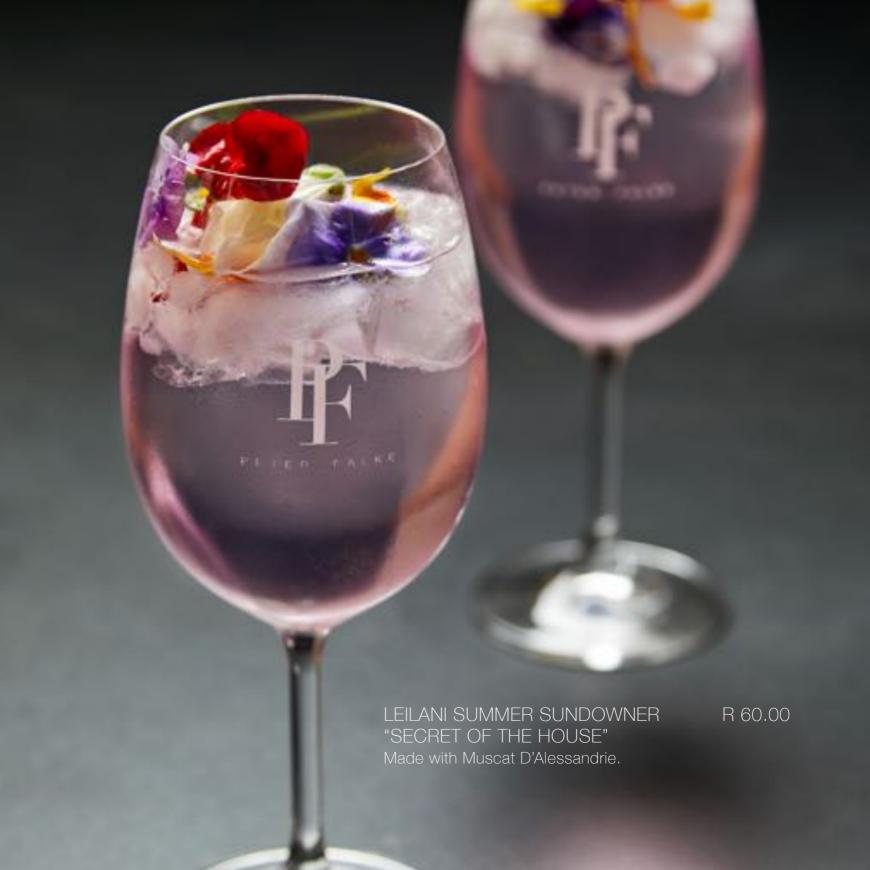

# MUSCAT D'ALEXANDRIE - LEILANI

Light amber colour. Aromas of orange blossom, with deeper notes of jasmine and rose.

On the palate, apricot flavours with a beautiful lingering aftertaste.

Per Bottle R 300
Per Glass R 80