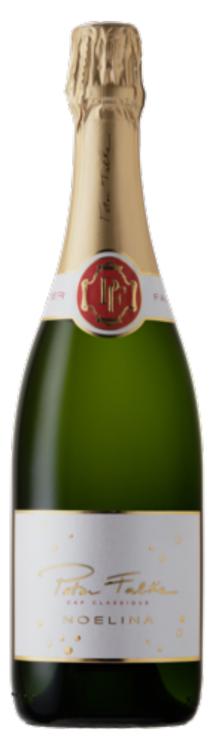

# CAP CLASSIQUE - NOELINA

A very elegant wine with great linearity. Well rounded, with aromas of lemongrass.

A beautiful and refreshing finish of green apple on the palate.

Per Bottle R 300.00
Per Glass R 100.00