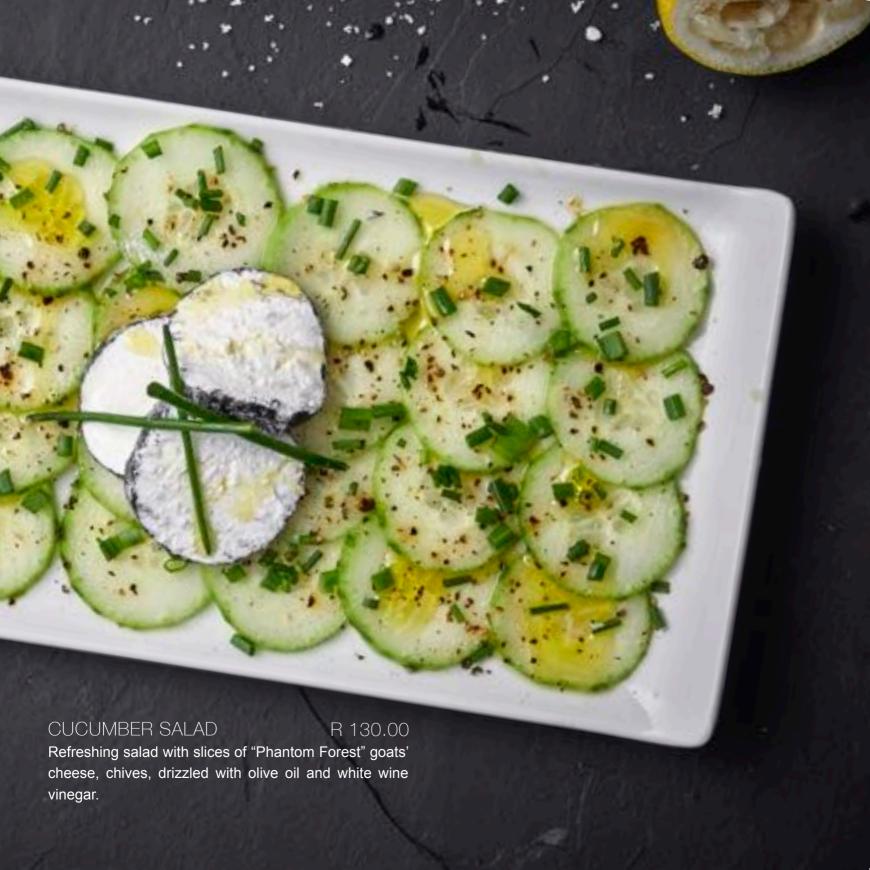

I can close my eyes and I visualize the long table under the shade of the umbrella pine where most of our meals were taken. I can still taste the radishes with butter dipped in salt, the basket filled with colourful vegetables, the fruity tomatoes, the cavaillon melons hiding under parma ham, the crisp cucumber salad, the beans and the lentils bathed in herbs and clive oil and odorant delicious cheese.