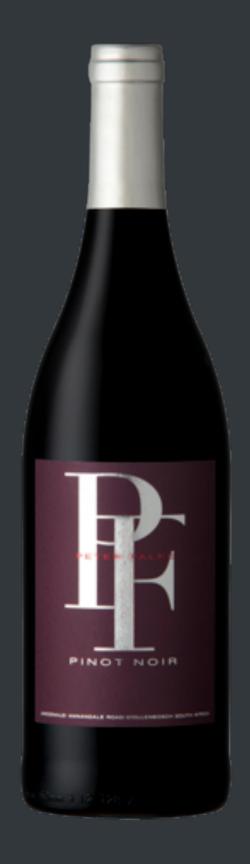

#### PF PINOT NOIR

Beautiful ruby colour with delicate aromas of pomegranate, rhubarb, and hints of spices.

On the palate, strawberry with a round lingering finish of cherry. An elegant wine, well balanced with subtle oak wood and red fruits.

Per Bottle R 300.00
Per Carafe R 190.00
Per Glass R 100.00