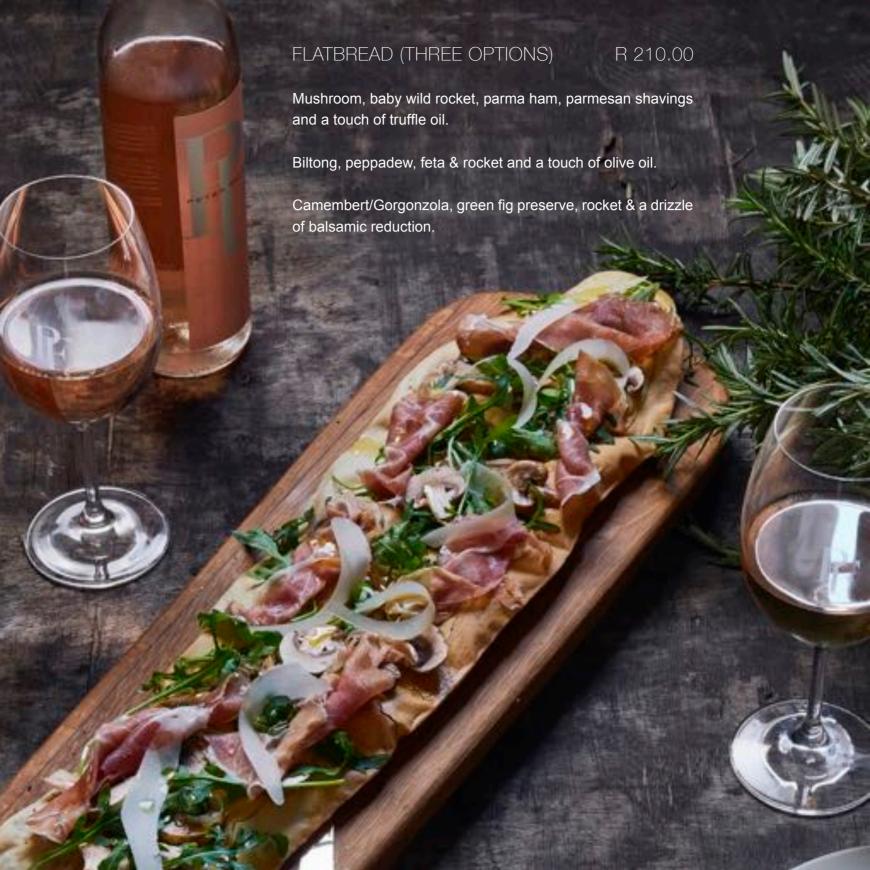

re with your friends at Peter Falke Wines.

Let your five senses overwhelm you!"

Danish Falta



CHEESE PLATTER (TWO PEOPLE TO SHARE)

#### CHOOSE THREE

R 278.00

#### **GRUYERE**

A traditional, creamy, unpasteurised, semi-soft cheese with a wonderful complexity of flavours.

#### CAMEMBERT

Soft, creamy, with a ripened surface from cow's milk.

#### GORGONZOLA

Blue cheese made from unskimmed cow's milk. Soft and mild.

#### HUGUENOT

A medium to hard body, this cheese is made in the Cape Winelands.

# PHANTOM FOREST

A matured goats cheese with medium soft body.

#### WHITE ROCK WITH CRANBERRIES

A mild, semi-soft white cheese with added cranberries and

natural fruit essences.

EXTRA CHEESE R 65.00
EXTRA CIABATTA FOR TWO R 25.00
EXTRA CIABATTA FOR FOUR R 45.00

























"WE BELIEVE THAT GOOD FOOD, LIKE GOOD WINE, SHOULD BE SHARED TO ENJOY THE TASTE OF DIFFERENT FLAVOURS CREATING AN UNFORGETTABLE EXPERIENCE. EACH DISH IS A STORY TO SHARE... ELEGANTLY AND SIMPLY, THE PLATE ALWAYS HONOURS FRESH PRODUCTS."







PAIR WITH PETER FALKE SIGNATURE NOELINA CAP CLASSIQUE

See wine list for details.



# COLD BEVERAGES

| WATER STILL / SPARKLING  | R 22.00 |
|--------------------------|---------|
| COKE / COKE ZERO / TAB   | R 20.00 |
| ROCK SHANDY              | R 20.00 |
| BOS ICED TEA             | R 20.00 |
| APPLETIZER / GRAPETIZER  | R 20.00 |
|                          |         |
| HOT BEVERAGES            |         |
| CEYLON TEA / ROOIBOS TEA | R 20.00 |
| AMERICANO                | R 20.00 |
| CAPPUCCINO               | R 25.00 |
| RED CAPPUCCINO