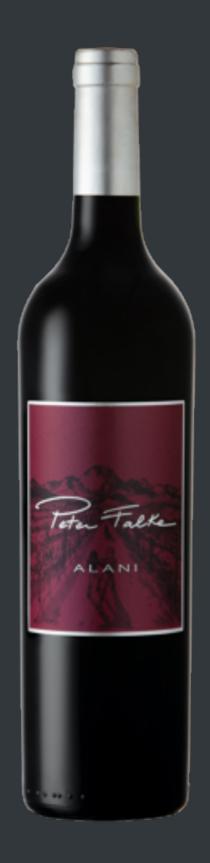

Per Bottle R 400.00
Per Carafe R 270.00
Per Glass R 140.00

SYRAH - ALANI

The bouquet reveals intense notes of cranberries, cherry, white pepper, with hints of vanilla.

The palate is full bodied with a delicate spiciness and silky tannins.

| Per Bottle | R 400.00 |
|------------|----------|
| Per Carafe | R 270.00 |
| Per Glass  | R 140.00 |

Kailani was born at Groenvlei in 2017. The same vintage year as our Cabernet Sanvignon, which we added for the first time to our "Signature" collection.