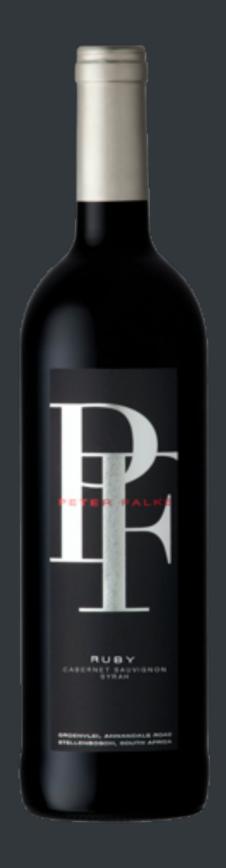

#### PF RUBY

Deep magenta colour. Intense aromas of red fruit and raw cocoa, with hints of cinnamon and cloves.

Elegant and luscious smooth tannins with French oak - creating a full bodied wine with a voluptuous finish.

Per Bottle Per Carafe Per Glass R 230.00 R 170.00 R 80.00