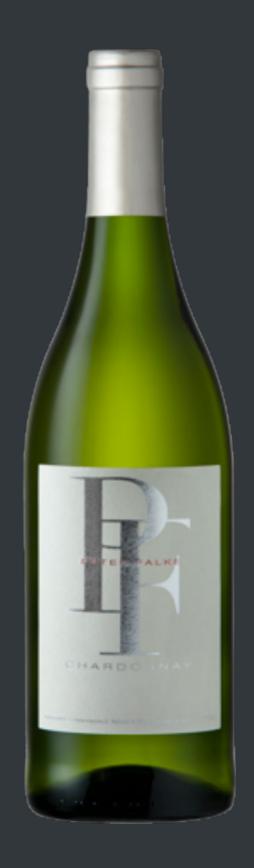

# PF CHARDONNAY

Beautifully refined in its aromas of fresh green apple, subtle citrus and delicate baked quince.

On the palate layers of warm butterscotch, gentle vanilla and roasted almonds unfold, whilst the natural freshness follows through to a clean finish.

| Per Bottle | R 300.00 |
|------------|----------|
| Per Carafe | R 190.00 |
| Per Glass  | R 100.00 |