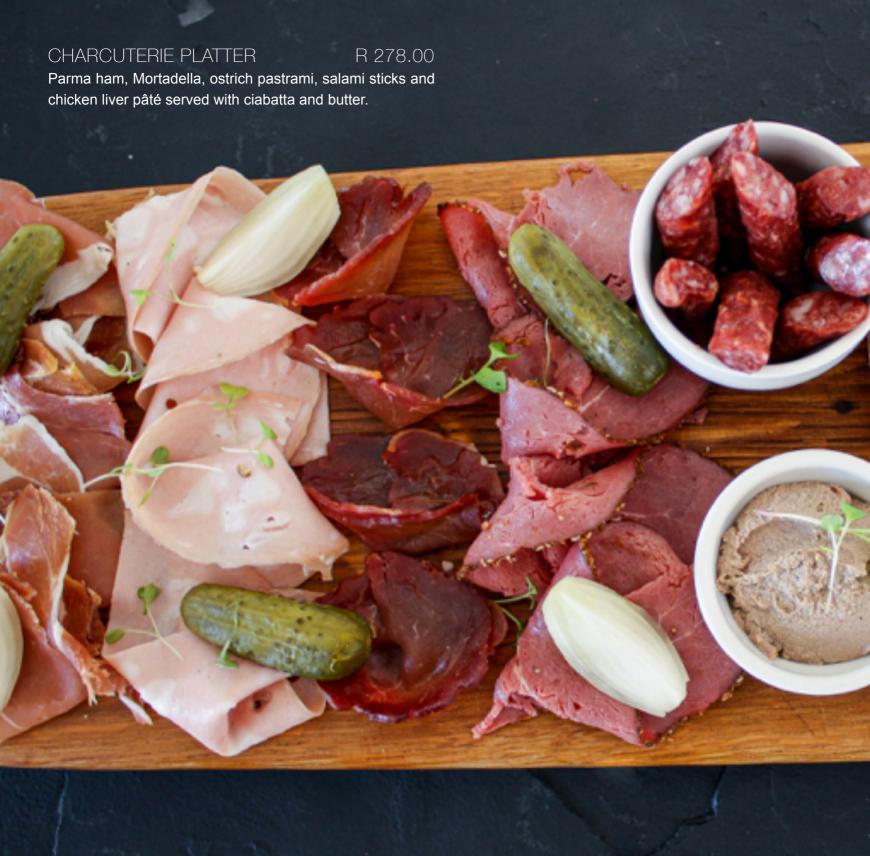

u will enjoy and share with your friends at Peter Falke Wines.

Let your five senses overwhelm you!"

Danish Falta



CHEESE PLATTER (TWO PEOPLE TO SHARE)

#### CHOOSE THREE

R 278.00

#### **GRUYERE**

A traditional, creamy, unpasteurised, semi-soft cheese with a wonderful complexity of flavours.

#### CAMEMBERT

Soft, creamy, with a ripened surface from cow's milk.

#### GORGONZOLA

Blue cheese made from unskimmed cow's milk. Soft and mild.

#### HUGUENOT

A medium to hard body, this cheese is made in the Cape Winelands.

# PHANTOM FOREST

A matured goats cheese with medium soft body.

#### WHITE ROCK WITH CRANBERRIES

A mild, semi-soft white cheese with added cranberries and

natural fruit essences.

EXTRA CHEESE R 65.00
EXTRA CIABATTA FOR TWO R 25.00
EXTRA CIABATTA FOR FOUR R 45.00

























"WE BELIEVE THAT GOOD FOOD, LIKE GOOD WINE, SHOULD BE SHARED TO ENJOY THE TASTE OF DIFFERENT FLAVOURS CREATING AN UNFORGETTABLE EXPERIENCE. EACH DISH IS A STORY TO SHARE... ELEGANTLY AND SIMPLY, THE PLATE ALWAYS HONOURS FRESH PRODUCTS."







PAIR WITH PETER FALKE SIGNATURE NOELINA CAP CLASSIQUE

See wine list for details.



# COLD BEVERAGES

| WATER STILL / SPARKLING  | R 22.00 |
|--------------------------|---------|
| COKE / COKE ZERO / TAB   | R 20.00 |
| ROCK SHANDY              | R 20.00 |
| BOS ICED TEA             | R 20.00 |
| APPLETIZER / GRAPETIZER  | R 20.00 |
|                          |         |
| HOT BEVERAGES            |         |
| CEYLON TEA / ROOIBOS TEA | R 20.00 |
| AMERICANO                | R 20.00 |
| CAPPUCCINO               | R 25.00 |
|