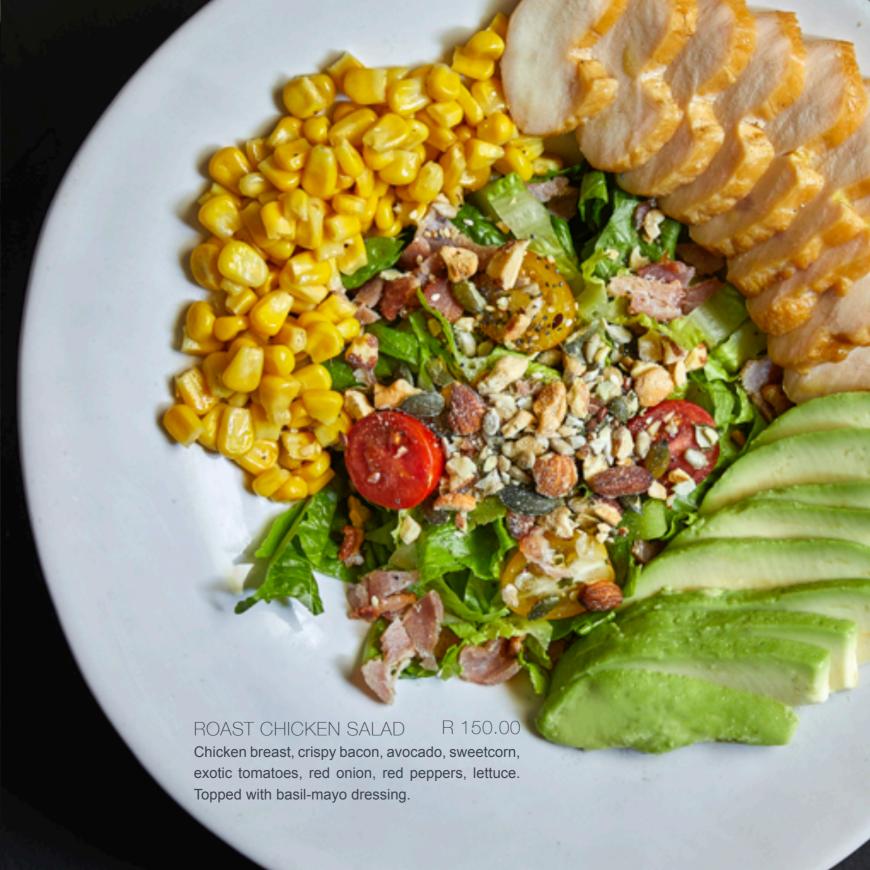

nd share with your friends at Peter Falke Wines.

Let your five senses overwhelm you!"

Danish Falta



CHEESE PLATTER (TWO PEOPLE TO SHARE)

#### CHOOSE THREE

R 278.00

#### **GRUYERE**

A traditional, creamy, unpasteurised, semi-soft cheese with a wonderful complexity of flavours.

#### CAMEMBERT

Soft, creamy, with a ripened surface from cow's milk.

#### GORGONZOLA

Blue cheese made from unskimmed cow's milk. Soft and mild.

#### HUGUENOT

A medium to hard body, this cheese is made in the Cape Winelands.

# PHANTOM FOREST

A matured goats cheese with medium soft body.

#### WHITE ROCK WITH CRANBERRIES

A mild, semi-soft white cheese with added cranberries and

natural fruit essences.

EXTRA CHEESE R 65.00
EXTRA CIABATTA FOR TWO R 25.00
EXTRA CIABATTA FOR FOUR R 45.00

























"WE BELIEVE THAT GOOD FOOD, LIKE GOOD WINE, SHOULD BE SHARED TO ENJOY THE TASTE OF DIFFERENT FLAVOURS CREATING AN UNFORGETTABLE EXPERIENCE. EACH DISH IS A STORY TO SHARE... ELEGANTLY AND SIMPLY, THE PLATE ALWAYS HONOURS FRESH PRODUCTS."







PAIR WITH PETER FALKE SIGNATURE NOELINA CAP CLASSIQUE

See wine list for details.



# COLD BEVERAGES

| WATER STILL / SPARKLING  | R 22.00 |
|--------------------------|---------|
| COKE / COKE ZERO / TAB   | R 20.00 |
| ROCK SHANDY              | R 20.00 |
| BOS ICED TEA             | R 20.00 |
| APPLETIZER / GRAPETIZER  | R 20.00 |
|                          |         |
| HOT BEVERAGES            |         |
| CEYLON TEA / ROOIBOS TEA | R 20.00 |
| AMERICANO                | R 20.00 |
| CAPPUCCINO               | R 25.00 |
| RED CAPPUCCINO