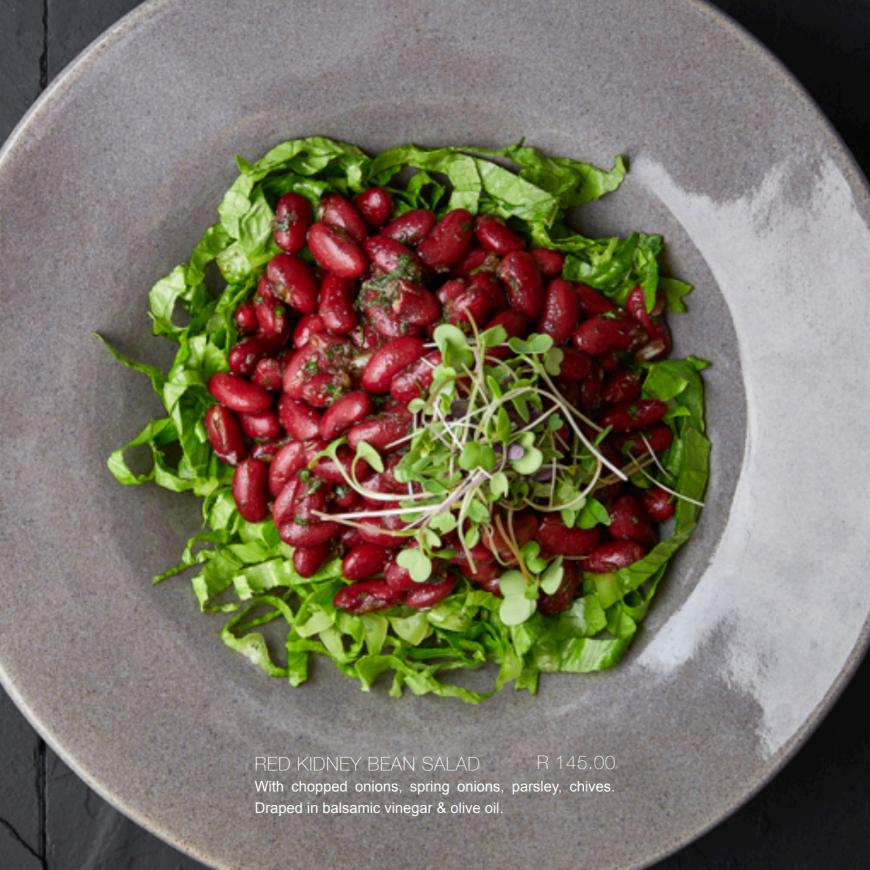

I can close my eyes and I visualize the long table under the shade of the umbrella pine where most of our meals were taken. I can still taste the radishes with butter dipped in salt, the basket filled with colourful vegetables, the fruity tomatoes, the cavaillon melons hiding under parma ham, the crisp cucumber salad, the beans and the lentils bathed in herbs and clive oil and odorant delicious cheese.