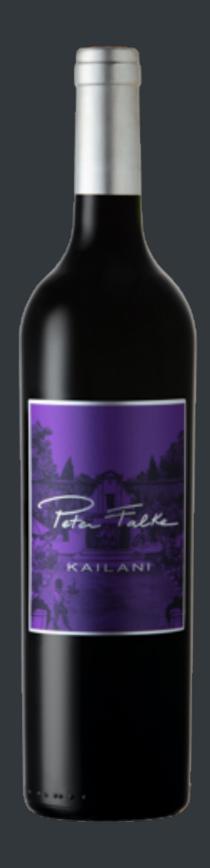

# CABERNET SAUVIGNON - KAILANI

Rich dark purple hues with exquisite aromas of raspberry, cassis and cedarwood of cigar box.

On the palate, notes of red fruits with dense smooth tannins and a beautiful lingering finish.

| Per Bottle | R 800.00 |
|------------|----------|
| Per Carafe | R 490.00 |
| Per Glass  | R 290.00 |